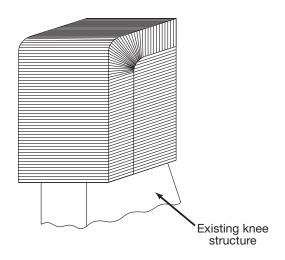

## SHIP ASSIST WRAP **AROUND PUSH KNEE**

## **MODEL 140**

Covers top and one or both sides of knee structure — prevents damage during ship assist and empty barge service