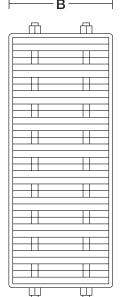

#### Super Duty Towknee Model 142

Compressed rubber pads and steel bars or rods are totally enclosed with 3/8 steel plate to form an integrated steel box which is welded directly to knee.

Laminated rubber sections are compressed onto 3/4" steel rods.

See insert for Load Deflection, Energy Absorption, and Architectural Specifications.

CHUYLER MARITIME COMPANY, LLC. 204 Ida Road

Broussard, Louisiana 70518 866-347-9445 TOLL Phone: 337/248-1426 Fax: 337/837-3610