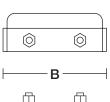

#### Heavy Duty Towknee Model 143

Fully integrated weld tabs every 12" allow for quick and easy installation.

| PART NO.                | А    | В   | С                 | WT LBS PER<br>LINEAL FT |
|-------------------------|------|-----|-------------------|-------------------------|
| SR 142<br>and<br>SR 143 | 4"   | 4"  | 12"<br>to<br>240" | 10                      |
|                         | 4"   | 5"  |                   | 11                      |
|                         | 4"   | 6"  |                   | 14                      |
|                         | 4"   | 8"  |                   | 20                      |
|                         | 4"   | 10" |                   | 26                      |
|                         | 4.5" | 10" |                   | 27                      |
|                         | 4.5" | 12" |                   | 32                      |
|                         | 6"   | 6"  |                   | 23                      |
|                         | 6"   | 10" |                   | 36                      |
|                         | 6"   | 12" |                   | 38                      |