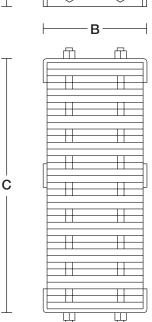

# **TOWKNEE PADS**

### MODEL 142 & 143

Α

#### Heavy Duty Towknee Model 143

Fully integrated weld tabs every 12" allow for quick and easy installation.

| PART NO.                | А    | В   | С                 | WT LBS PER<br>LINEAL FT |
|-------------------------|------|-----|-------------------|-------------------------|
| SR 142<br>and<br>SR 143 | 4"   | 4"  | 12"<br>to<br>240" | 10                      |
|                         | 4"   | 5"  |                   | 11                      |
|                         | 4"   | 6"  |                   | 14                      |
|                         | 4"   | 8"  |                   | 20                      |
|                         | 4"   | 10" |                   | 26                      |
|                         | 4.5" | 10" |                   | 27                      |
|                         | 4.5" | 12" |                   | 32                      |
|                         | 6"   | 6"  |                   | 23                      |
|                         | 6"   | 10" |                   | 36                      |
|                         | 6"   | 12" |                   | 38                      |