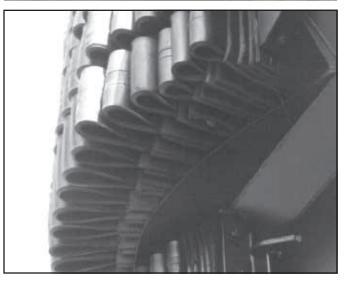

## **MODEL SR3D ™ BOW FENDERS**

## SCHUYLER MODEL SR3D™ **SOFT FENDER**

## IDEAL SHIP-ASSIST FENDER

- Soft and Energy-Absorbant on Contact (Up to 500% greater deflection vs. solid extruded, molded, or laminated rubber)
- Superior Holding and "Sticking" Ability
- Faster and Safer Ship Docking

## MANY PROVEN APPLICATIONS

- Stern Fenders of Tractor Tugs
- Bow Fenders of Reverse Tractor Tugs and Conventional Harbor and Inland Tugs
- Side Fenders
- Underwater Submarine Fenders
- Any Situation Requiring "Soft" and Energy Absorbing Performance