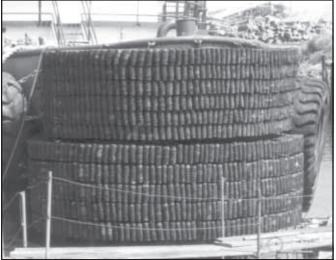

## **MODEL SR3D ™ BOW FENDERS**

## SCHUYLER MODEL SR3D™ **SOFT FENDER**

## IDEAL SHIP-ASSIST FENDER

- Soft and Energy-Absorbant on Contact (Up to 500% greater deflection vs. solid extruded, molded, or laminated rubber)
- Superior Holding and "Sticking" Ability
- Faster and Safer Ship Docking

## MANY PROVEN APPLICATIONS

- Stern Fenders of Tractor Tugs
- Bow Fenders of Reverse Tractor Tugs and Conventional Harbor and Inland Tugs
- Side Fenders
- Underwater Submarine Fenders
- Any Situation Requiring "Soft" and Energy Absorbing Performance