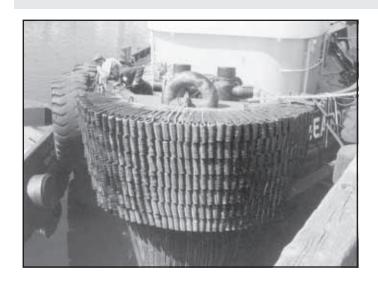

## **MODEL SR3D ™ BOW FENDERS**

## SCHUYLER MODEL SR3D™ **SOFT FENDER**

## IDEAL SHIP-ASSIST FENDER

- Soft and Energy-Absorbant on Contact (Up to 500% greater deflection vs. solid extruded, molded, or laminated rubber)
- Superior Holding and "Sticking" Ability
- Faster and Safer Ship Docking

## MANY PROVEN APPLICATIONS

- Stern Fenders of Tractor Tugs
- Bow Fenders of Reverse Tractor Tugs and Conventional Harbor and Inland Tugs
- Side Fenders
- Underwater Submarine Fenders
- Any Situation Requiring "Soft" and Energy Absorbing Performance