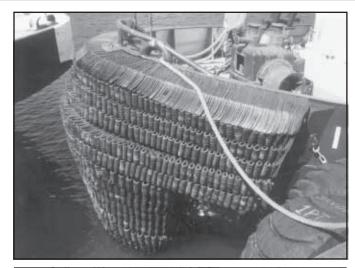

## **MODEL SR3D ™ BOW FENDERS**

## SCHUYLER MODEL SR3D™ **SOFT FENDER**

## IDEAL SHIP-ASSIST FENDER

- Soft and Energy-Absorbant on Contact (Up to 500% greater deflection vs. solid extruded, molded, or laminated rubber)
- Superior Holding and "Sticking" Ability
- Faster and Safer Ship Docking

## MANY PROVEN APPLICATIONS

- Stern Fenders of Tractor Tugs
- Bow Fenders of Reverse Tractor Tugs and Conventional Harbor and Inland Tugs
- Side Fenders
- Underwater Submarine Fenders
- Any Situation Requiring "Soft" and Energy Absorbing Performance